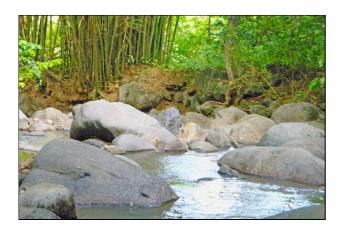

## Remarks

Over 6 Acres of Undulating agricultural lot of land with a few Soursop trees. There is a river at the lower border and a banana farm on the opposite side of the lot. Perfect for an Eco or Green sustainable living. The road is not paved and there are no utilities in place.