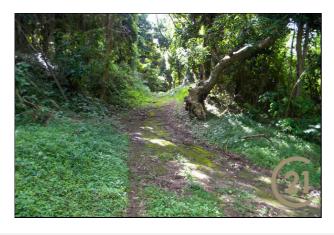

## La Pastora Estate Lot

Saint David's (St.David) ♥ Grenada

MLS# 1145501

Vacant Land - Agricultural

479,999

**District/Area**: Saint David's (St.David) **Region/Country**: Grenada **Class**: Commercial

Prop.Name: La Pastora Estate Lot Land Area: 276,333.75 ft<sup>2</sup> Prop.Type: Vacant Land - Agricultural

## **Remarks**

Over 6 Acres (Approximately 276,334 Sq. Ft.) of Undulating agricultural lot of land with a few Soursop trees. There is a river at the lower border and a banana farm on the opposite side of the lot. Perfect for an Eco or Green sustainable living. The road is not paved and there are no utilities in place.