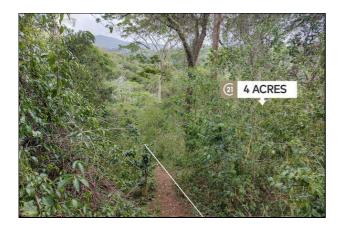

## La Pastora Estate - 4 Acres

Saint David's (St.David) **Q** Grenada

MLS# 1149332

## Vacant Land

District/Area: Saint David's (St.David) Region/Country: Grenada Prop.Type: Vacant Land Prop.View: Inland View Land Area: 4 Acres Class: Residential

## Remarks

La Pastora is a quiet neighborhood in the parish of St. David's. This particular lot is sloped bordering a river.

It is ideal for agricultural activities.