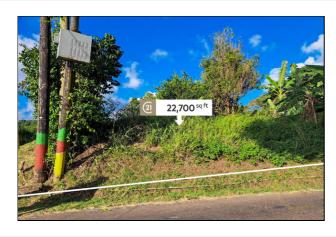

#### Vacant Land

75,196

District/Area: La Filette (St.Andrew)
Region/Country: Grenada
Prop.Type: Vacant Land
Prop.View: Inland View
Land Area: 22,700 ft²

Class: Residential

## **Topography**

Sloped

## Remarks

Accessible roadside land, ideal for a residential home with generous garden The land is sloped and already has coco nutmeg citrus and bananas trees on it. The soil is fertile. There are utilities.