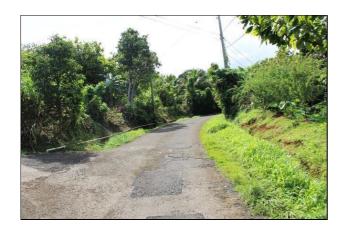

## Remarks

This gently sloping lot is located on La Digue's main road in St. Andrews with lots of cocoa, nutmeg and mature fruit bearing trees. It has both mountain and seaviews facing north and is ideal for build a country home/s or cottages. All utilities are in place.