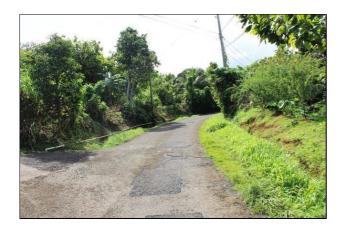

## Remarks

This gently sloping lot is located on La Digue's main road in St. Andrews with lots of cocoa, nutmeg and mature fruit bearing trees. It has both mountain and seaviews facing north and is ideal for build a country home/s or cottages. All utilities are in place.