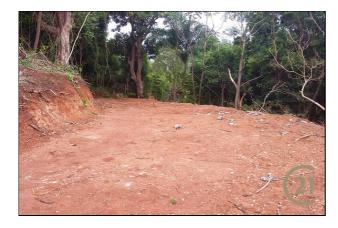

# La Digue Estate One Acre Lot No. 1

La Digue (St.Andrew) **♀** Grenada

MLS# 1145304

#### Vacant Land

96,800

District/Area: La Digue (St.Andrew)
Region/Country: Grenada
Prop.Type: Vacant Land
Prop.View: Inland View
Land Area: 1 Acres
Class: Residential

#### Remarks

Various lots available for sale at La Digue Estate, St. Andrew. This 1 acre lot is available at ECD 6.00 per sq. ft.

Other 1 acre lots are available at ECD 6.00 per sq. ft. (see site plan attached)