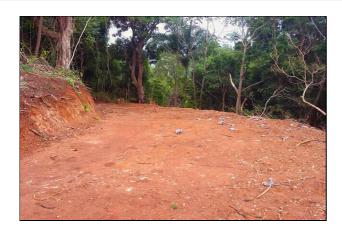

## **Features and Amenities**

Near By Town **Location Features** 

Quiet Area

Agricultural Activities Church Recreational Activities Other

Remarks

Various lots available for sale at La Digue Estate, St. Andrew. Lot No. 2 is available and measures approximately 8,605 Sq. Ft.

Lot No. 3 is also available at ECD 10.00 per sq. ft. (see site plan attached)