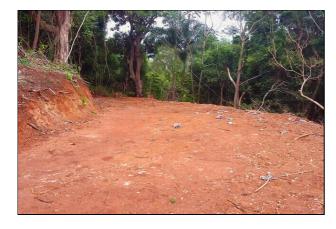

# La Digue Estate Lot No. 11

La Digue (St.Andrew) **♀** Grenada

MLS# 1145300

#### Vacant Land

25,280

District/Area: La Digue (St.Andrew)
Region/Country: Grenada
Prop.Type: Vacant Land
Prop.View: Inland View
Land Area: 7,584 ft²

Class: Residential

#### **Remarks**

Various lots available for sale at La Digue Estate, St. Andrew. Lot No. 11 is available and measures approximately 7,584 Sq. Ft.

Other lots are available at ECD 9.00 per sq. ft. (see site plan attached)