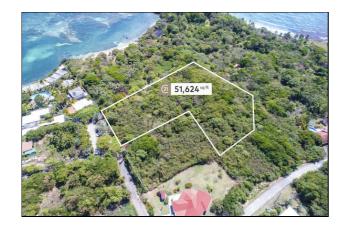

## Karib Beach - Lot No. 22

New Westerhall Point (St.George) **9** Grenada

MLS# 1149544

Vacant Land

567,864

**District/Area**: New Westerhall Point (St.George) Region/Country: Grenada Prop.Type: Vacant Land Prop.View: Ocean View - Partial Land Area: 51,624 ft<sup>2</sup> Class: Residential

Remarks

This flat, secluded plot of land is situated in the New Westerhall Point neighborhood of Ft. Jeudy. With beautiful white sandy beaches on its doorstep and the 473 Grenada Boutique Resort with walking distance. Ideal for a private villa. Approximately 20 minutes from the International Airport, St. George's University and downtown St. George's.