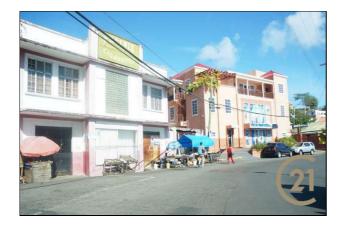

# Joseph Building No 1

Saint George (St.George) **9** Grenada

MLS# 1148111

### Remarks

Old historical building in the town of St. George's.

Located on The Carenage main road directly across from the water. This building use to house a cinema and a cigarette factory.

The land area measures approximately 10,933 sq. ft. It is walking distance to The Ports, Historical Tourism Sites and Marinas.