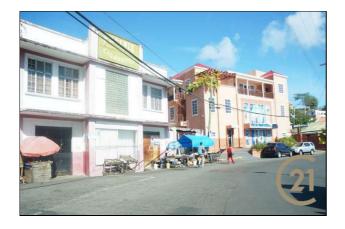

# Joseph Building No 1

Saint George (St.George) **9** Grenada

MLS# 1148111

#### Commercial Building/Office

### Remarks

Old historical building in the town of St. George's.

Located on The Carenage main road directly across from the water. This building use to house a cinema and a cigarette factory.

The land area measures approximately 10,933 sq. ft. It is walking distance to The Ports, Historical Tourism Sites and Marinas.