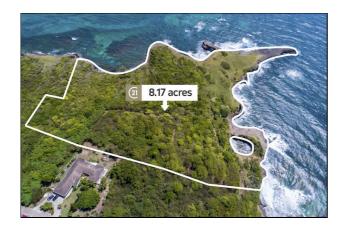

## 3,381,573

District/Area: New Westerhall Point (St.George) Region/Country: Grenada Prop.Type: Vacant Land Prop.View: Ocean View Land Area: 8.17 Acres Class: Residential

Remarks

This remarkable site comprises approximately 8.17 acres of flat land. With beach access and dramatic ocean and mountain views to the North East, the Karib Beach area of New Westerhall Point in Ft. Jeudy is an ideal investment for a Hotel and/or Villa Development. With the unique "Blow Hole" lot comprising part of the entire area, the site is approximately 20-25 minutes from the International Airport and downtown St. George's. It also has the capacity to sub-divide into individual plots.