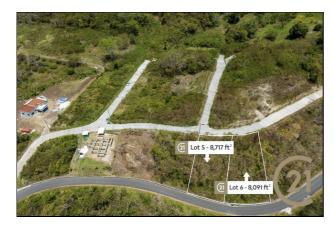

## Vacant Land

44,670

**District/Area**: Saint George (St.George)

Region/Country: Grenada
Prop.Type: Vacant Land
Prop.View: Inland View
Land Area: 8,091 ft²
Class: Residential

## **Remarks**

Gently Sloping affordable lot in a residential setting with paved roads and amenities. All Utilities are in place in this upcoming Development.

\*\*\* Lot sizes \*\*\*

Lot 5 - 8,717 sq ft

Lot 6 - 8,091 sq ft