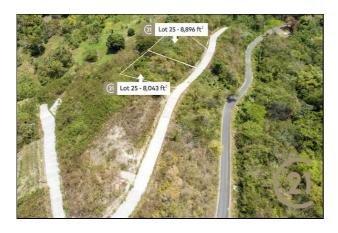

#### Remarks

Gently Sloping affordable lot in a residential setting with paved roads and amenities. All Utilities are in place in this upcoming Development.

\*\*\* Lot sizes \*\*\*

Lot 23 - 7150 sq ft- Unavailable

Lot 25 - 8896 sq ft- under offer

Lot 26 - 8043 sq ft

\*All lots ECD15.00 per sq ft. Contact us for availability.