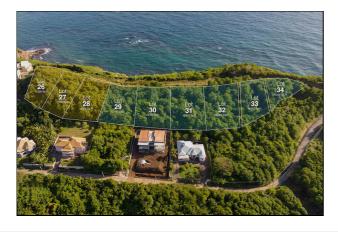

## Hope City - Phase C, Lot 26 - 34

Hope (St.Andrew) **♀** Grenada

MLS# 1138544

## Remarks

These lots have stunning views of Hope Beach, the southern coastline as well as the northern coastline. Many of the lots benefit from a gentle gradient and easy access to either Hope or La Pointe beaches. Full infrastructure has been installed with concrete roads, electricity and water supply to all the lots.

The following lots are available at \$ 14 EC / USD\$ 5.15 per square foot.

- Lot 28, 15,007
- Lot 31, 16,170
- Lot 32, 16,465
- Lot 33, 16,611
- Lot 34, 15,000