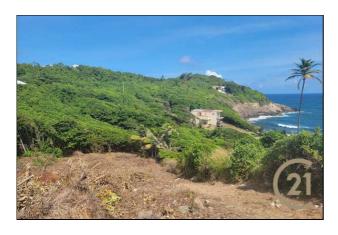

# Hope City Development - Lot. No. 33 B

Hope (St.Andrew) **♥** Grenada

MLS# 1137647

## 102,000

District/Area: Hope (St.Andrew)
Region/Country: Grenada
Prop.Type: Vacant Land
Prop.View: Ocean View
Land Area: 22,656 ft²
Class: Residential

## Remarks

Flat Lot of Land with Easterly views. It is located in Hope City Exclusive development with all roads and utilities in place. The Development is 50 % built up with Mid to Medium end homes.