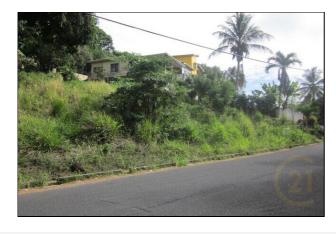

## Vacant Land

181,572

**District/Area**: Grand Bacolet (St.Andrew)

Region/Country: Grenada
Prop.Type: Vacant Land
Prop.View: Inland View
Land Area: 82,219 ft<sup>2</sup>
Class: Residential

## Remarks

Located directly on the main road just before the Village Bakery in Grand Bacolet, this sloping plot of land is in boundary with a river. Almost rectangular in shape, it faces South and can be utilized for residential and/or agricultural purposes.