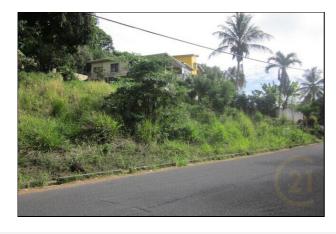

## Remarks

Located directly on the main road just before the Village Bakery in Grand Bacolet, this sloping plot of land is in boundary with a river. Almost rectangular in shape, it faces South and can be utilized for residential and/or agricultural purposes.