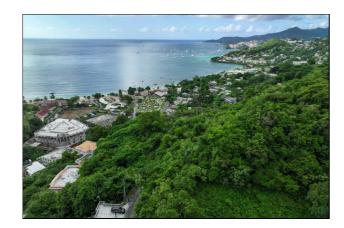

## Grand Anse Estate - Lot No. 52

Grand Anse (St.George) **Q** Grenada

MLS# 1152341

Vacant Land

175,000

District/Area: Grand Anse (St.George) Region/Country: Grenada Prop.Type: Vacant Land Prop.View: Ocean View Land Area: 16,120 ft<sup>2</sup> Class: Residential

## Remarks

A gently sloping lot of land with fantastic views of Grand Anse Beach and breathtaking sunsets. Karland Park is a quiet neighborhood in the south of the Island.

Near the property is a footpath that allows easy access to one of the finest beaches in the Caribbean, along with nearby shops, restaurants, and more.

A paved road accesses the lot and all the utilities are in place. A multi-family or single-family home can be Generate on 2024-05-02@20:36:58 v1710172772 built on the land.