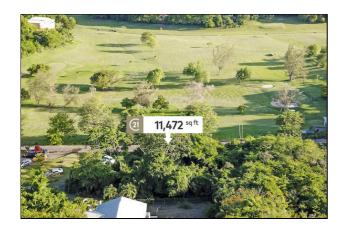

## Golf Course - Lot No. 4B

Golf Course (St.George) ♀ Grenada

MLS# 1152119

Vacant Land

128,823

District/Area: Golf Course (St.George) Region/Country: Grenada Prop.Type: Vacant Land Prop.View: Golf Course View Land Area: 11,472 ft<sup>2</sup> Class: Residential

## Remarks

Rare opportunity to purchase a gently sloping, vacant lot located directly opposite Grenada's only Golf Course. This lot is rectangular in shape with built allowed roads along two of it's boundaries, and a proposed road along a 3rd boundary. All utilities are available. It enjoys a very gently sloping topography throughout which means lower building costs and more flexibility when choosing your building design. Generate on 2024-05-14@14:40:51 v1713207263 Facing South, South West it enjoys a beautiful view directly overlooking the golf greens and captures cool breezes. It is the perfect lot to build a Villa. Golf Course is a very conveniently located neighbourhood approx. 7 minutes from the sub-city of Grand Anse, 5 minutes from the world famous Grand Anse Beach and 10 minutes from the capital city St. George.