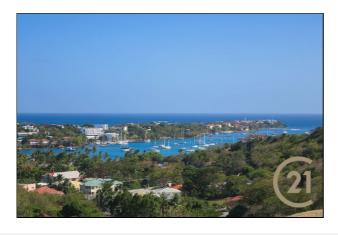

# Freedom Hill - Lot No. 30

Grand Anse (St.George) ♥ Grenada

MLS# 1151815

## Vacant Land

273,046

**District/Area**: Grand Anse (St.George)

Region/Country: Grenada
Prop.Type: Vacant Land
Prop.View: Ocean View
Land Area: 18,546 ft²
Class: Residential

## **Remarks**

Gently sloping lot in Grand Anse Estate also refer to as Lance Aux Epines with a spectacular sea view facing east and south. The lot has no restrictive covenants which allows you to build any residential structure and is already excavated to build.