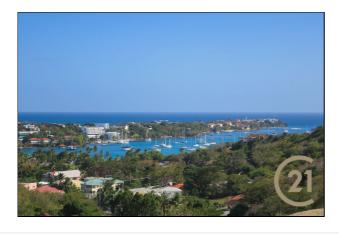

### Vacant Land

273,046

**District/Area**: Grand Anse (St.George)

Region/Country: Grenada Prop.Type: Vacant Land Prop.View: Ocean View Land Area: 18,546 ft<sup>2</sup> Class: Residential

# **Topography** Sloped

School(s)

Shopping

**Golf Course** 

Town

**Public Transportation** 

**Recreational Activities** 

Airport

#### **Remarks**

Gently sloping lot in Grand Anse Estate also refer to as Lance Aux Epines with a spectacular sea view facing east and south. The lot has no restrictive covenants which allows you to build any residential structure and is already excavated to build.