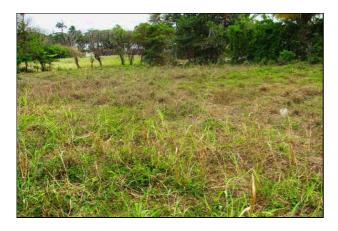

### **Remarks**

Flat lot of land bordering the rustic Estuary Restaurant in Seamoon, St. Andrew. Ideal for construction of residence or apartments. All utilities are in place. Located about 10 minutes from Grenada's second town Grenville and approximately 45 minutes from the International Airport.