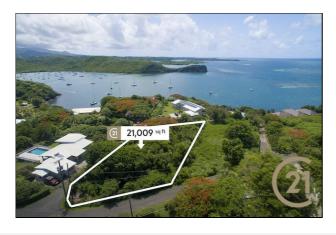

## Eastern Avenue Seaview Lot

Lance aux Epines (St.George) ♥ Grenada

MLS# 1151295

## Vacant Land

588,252

**District/Area**: Lance aux Epines (St.George)

Region/Country: Grenada
Prop.Type: Vacant Land
Prop.View: Ocean View
Land Area: 21,009 ft²
Class: Residential

## **Remarks**

Vacant relatively flat lot in the desirable neighborhood of Lance Aux Epines, St. George with fantastic sea views.

Ideal for residential use for building a home or villa.