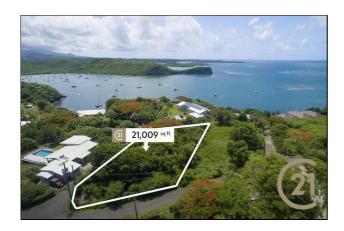

## Eastern Avenue Seaview Lot

Lance aux Epines (St.George) **Q** Grenada

MLS# 1151295

Vacant Land

588,252

District/Area: Lance aux Epines (St.George) Region/Country: Grenada Prop.Type: Vacant Land Prop.View: Ocean View Land Area: 21,009 ft<sup>2</sup> Class: Residential

## Remarks

Vacant relatively flat lot in the desirable neighborhood of Lance Aux Epines, St. George with fantastic sea views.

Ideal for residential use for building a home or villa.