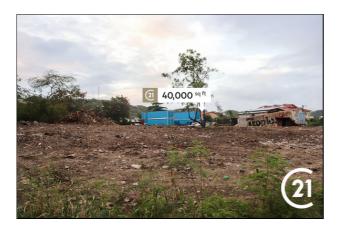

# **Dusty Highway Commercial Lot**

True Blue (St.George) **9** Grenada

MLS# 1146972

## 1,320,000

District/Area: True Blue (St.George)

Region/Country: Grenada

Class: Commercial

**Prop.Name**: Dusty Highway Commercial Lot

Land Area: 40,000 ft<sup>2</sup>

**Prop.Type**: Vacant Land - Commercial

### Remarks

Prime commercial lot for building a commercial building or residential project directly opposite Spice Island Marina / Budget Marine. Located within 1 mile of SGU, Campus, the airport, Grand Anse beach, banks, etc.