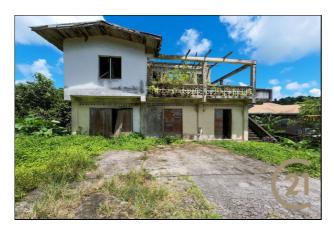

## Diego Piece Land With Dilapidated House

Saint Mark (St.Mark) ♥ Grenada

MLS# 1151048

Vacant Land - Agricultural

184,614

**District/Area**: Saint Mark (St.Mark) **Region/Country**: Grenada

Class: Commercial

## **Remarks**

This beautiful fertile land is flat & undulating in some parts. Nearly 2 acres of land. There is a dilapidated building where the exterior can be used and developed into a useful dwelling. The land is fertile with lots of cocoa, oranges, nutmeg, soursop, bananas and avocado trees. The land goes down to a ravine. This property has multipurpose use - both agriculture and residential. It is located in a nice quiet neighborhood. The access road is concrete paved, both electricity and water are in place. Great investment, with so much potential.