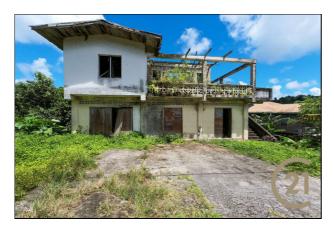

## Diego Piece Land With Dilapidated House

Saint Mark (St.Mark) ♥ Grenada

MLS# 1151048

Vacant Land - Agricultural

184,614

**District/Area**: Saint Mark (St.Mark) **Region/Country**: Grenada

**Class**: Commercial

## **Remarks**

This beautiful fertile land is flat & undulating in some parts. Nearly 2 acres of land. There is a dilapidated building where the exterior can be used and developed into a useful dwelling. The land is fertile with lots of cocoa, oranges, nutmeg, soursop, bananas and avocado trees. The land goes down to a ravine. This property has multipurpose use - both agriculture and residential. It is located in a nice quiet neighborhood. The access road is concrete paved, both electricity and water are in place. Great investment, with so much potential.