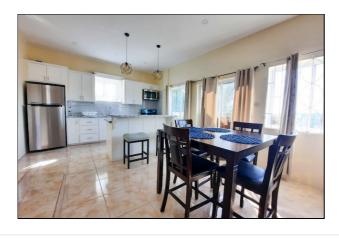

## **Features and Amenities**

| Condition          | <b>Outdoor Features</b> | Appliances           |
|--------------------|-------------------------|----------------------|
| Brand New          | Pasture                 | All New!             |
|                    |                         | Refrigerator         |
|                    |                         | Microwave            |
|                    |                         | Stove                |
| Furnished          | Parking - Type          | Storage              |
| Fully Furnished    | On Street               | Inside               |
| Security           | Air Conditioning        | Laundry              |
| Video Cameras      | Air Conditioning        | Washer/Dryer in Unit |
|                    | In Bedrooms Only        | Common Laundry       |
| Yard / Landscaping |                         |                      |
| Fenced Yard        |                         |                      |

## Remarks

This brand-new modern apartment complex is located in Calliste, a residential community in the Grand Anse area.

Each apartment is full furnished, spacious and equipped with all the major and modern appliances. Ideal for a couple, professional or SGU students.