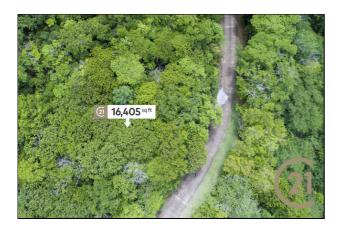

## 81,000

District/Area: Carriacou Region/Country: Grenada Prop.Type: Vacant Land Prop.View: Ocean View Land Area: 16,405 ft<sup>2</sup> Class: Residential