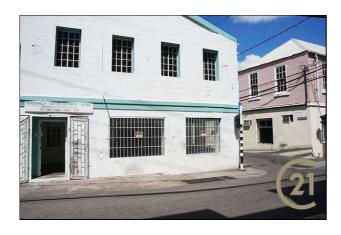

# Corner Young & Scott Street

Grenada City (St.George) ♥ Grenada

MLS# 1136899

### Commercial Building/Office

#### Remarks

2 storey commercial space on the corner pf Scott and Young Street. The land area measures

approximately 6,946 Sq. Ft. It's conveniently located in close proximity to the Cruise Port, Commercial Port; Museum Restaurants and shopping areas in the town of St. George's. It is ideal for offices and retail space.