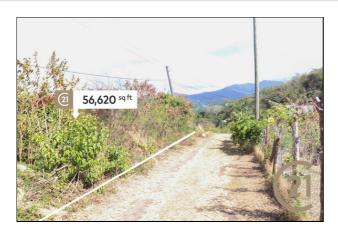

## 167,614

District/Area: Corinth (St.David)
Region/Country: Grenada
Prop.Type: Vacant Land
Prop.View: Ocean View - Partial
Land Area: 56,620 ft<sup>2</sup>
Class: Residential

### **Remarks**

Partial sea-view lot, located facing south-west in the well-known neighborhood of Corinth, St. David's. Nearby the Lasagesse beach and playing field this lot has all essential utilities in place.