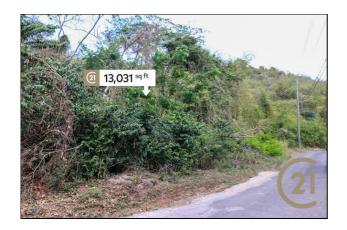

#### Vacant Land

District/Area: Corinth (St.David) Region/Country: Grenada Prop.Type: Vacant Land Prop.View: Mountain View Land Area: 13,031 ft<sup>2</sup> Class: Residential

## Remarks

Nearby The La Sagesse Beach, a river and other recreational activities, this gently sloping vacant lot, located in the well-known neighborhood of Corinth, St. David's is available for sale with all utilities in place. The land is borders by 2 roads with lots of breeze.