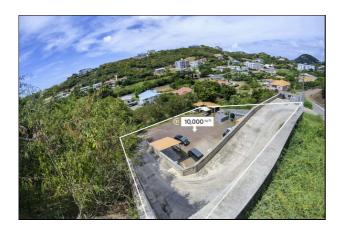

## 312,857

District/Area: Lance aux Epines (St.George) Region/Country: Grenada Prop.Type: Vacant Land Prop.View: Inland View Land Area: 10,000 ft<sup>2</sup> Class: Residential

## Remarks

Gently sloping construction-ready lot in Grand Anse Estate, in the Lance Aux Epines neighborhood. The lot is already excavated with a paved driveway, retaining walls, and all utilities in place. Conveniently located near the US Consulate, Supermarket, Banks, Hotels, Bars & Restaurants. Ideal for building residential Generate on 2024-05-03@16:10:26 v1714145497 homes or apartments.