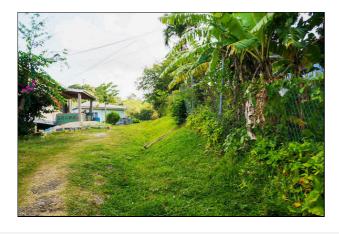

## 68,000

**District/Area**: Chantimelle (St.Patrick) **Region/Country**: Grenada **Class**: Commercial

Prop.Name: Chantimelle Gardens

**Land Area**: 25,823 ft<sup>2</sup>

**Prop.Type**: Vacant Land - Agricultural

#### Remarks

25,823.75 square feet of rich land located in Chantimelle. Ideal for agricultural purposes or for a lovely home.