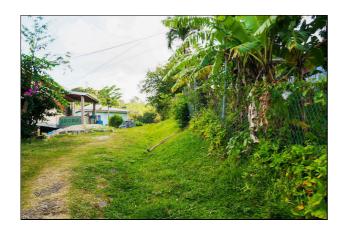

## Chantimelle Gardens

Chantimelle (St.Patrick) **9** Grenada

MLS# 1145496

## Vacant Land - Agricultural

District/Area: Chantimelle (St.Patrick) Region/Country: Grenada Class: Commercial Prop.Name: Chantimelle Gardens Land Area: 25,823 ft<sup>2</sup> Prop.Type: Vacant Land - Agricultural Oper.Costs:

## Remarks

25,823.75 square feet of rich land located in Chantimelle. Ideal for agricultural purposes or for a lovely home.