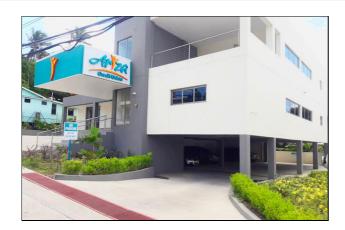

## Carriacou Business Complex Carriacou **9** Grenada

MLS# 1145539

## Commercial Space Leasing

District/Area: Carriacou Region/Country: Grenada Class: Commercial Prop.Name: Carriacou Business Complex Floor Area: 729 ft<sup>2</sup> Prop.Type: Commercial Space Leasing Oper.Costs:

## Remarks

Banquet Hall Space available for rent to host conferences, training and workshops etc. The floor area measures approximately 729 Sq. Ft. and there is also an open patio attached to the room that measures approximately 500 Sq. Ft. The building is located near to other amenities.