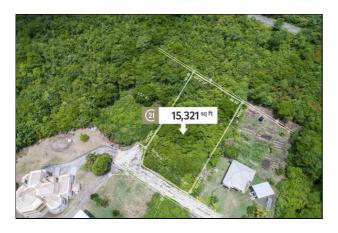

## 80,000

District/Area: Belle Isle (St.David)
Region/Country: Grenada
Prop.Type: Vacant Land
Prop.View: Ocean View - Partial
Land Area: 15,321 ft²
Class: Residential

#### Remarks

Part of the developing residential neighborhood known as "Belle Isle" in the parish of St. David and sitting at the end of a quiet side street, this lot is rectangular in shape and flat so it should be easy to build. There is excellent infrastructure with a concrete road, electricity and water at the property's boundary and also a beautiful beach within walking distance. There are a couple of homes close-by on neighboring lots.