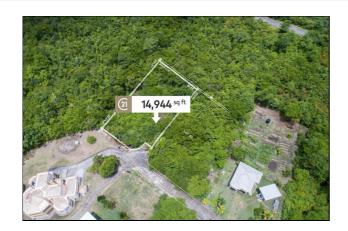

## Belle Isle Development - Lot No. 61

Belle Isle (St.David) 🛛 Grenada

MLS# 1138063

Vacant Land

74,255

District/Area: Belle Isle (St.David) Region/Country: Grenada Prop.Type: Vacant Land Prop.View: Ocean View - Partial Land Area: 14,944 ft<sup>2</sup> Class: Residential

## Remarks

Part of the developing residential neighborhood known as Belle Isle in the parish of St. David and sitting at the end of a quiet side street, this lot is rectangular in shape and flat so it should be easy to build. There is excellent infrastructure with a concrete road, electricity and water at the property's boundary and also a beautiful beach within walking distance. Facing South/South West, there are a couple of homes close-by on neighboring lots. Belle Isle is approximately 35-40 minutes from the International Airport, downtown St. George's and is governed by a Covenant.