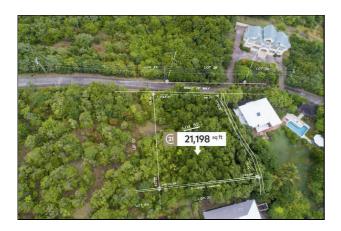

## Belle Isle Development - Lot No. 52

Belle Isle (St.David) 🕈 Grenada

MLS# 1138731

Vacant Land

District/Area: Belle Isle (St.David) Region/Country: Grenada Prop.Type: Vacant Land Prop.View: Island View Land Area: 21,198 ft<sup>2</sup> Class: Residential

## Remarks

Flat gently sloping lot of land in the developing residential area of Belle Isle, St. David's. Ideal for construction of a residence. The development is well planned and all amenities are in place. Located approximately 40 minutes from the grand Anse commercial district and the international airport.