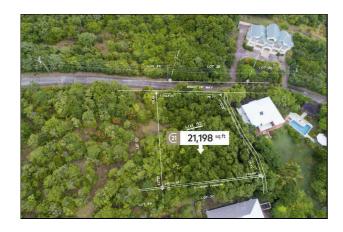

## Belle Isle Development - Lot No. 52

Belle Isle (St.David) 🕈 Grenada

MLS# 1138731

Vacant Land

101,756

District/Area: Belle Isle (St.David) Region/Country: Grenada Prop.Type: Vacant Land Prop.View: Island View Land Area: 21,198 ft<sup>2</sup> Class: Residential

## Remarks

Flat gently sloping lot of land in the developing residential area of Belle Isle, St. David's. Ideal for construction of a residence. The development is well planned and all amenities are in place. Located approximately 40 minutes from the grand Anse commercial district and the international airport.