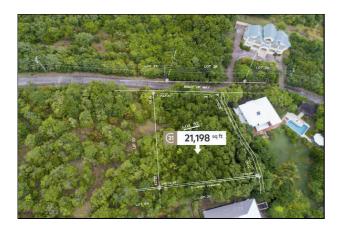

# Belle Isle Development - Lot No. 52

Belle Isle (St.David) ♥ Grenada

MLS# 1138731

## 101,756

District/Area: Belle Isle (St.David)
Region/Country: Grenada
Prop.Type: Vacant Land
Prop.View: Island View
Land Area: 21,198 ft²
Class: Residential