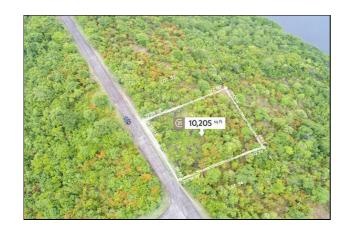

## Belle Isle Development - Lot No. 33

Belle Isle (St.David) 🛿 Grenada

MLS# 1148649

Vacant Land

60,676

District/Area: Belle Isle (St.David) Region/Country: Grenada Prop.Type: Vacant Land Prop.View: Ocean View - Partial Land Area: 12,602 ft<sup>2</sup> Class: Residential

## Remarks

This rectangular plot faces East/North-East and enjoys a view of the Atlantic ocean and lush green mountainous terrain of Grenada in the distance. Located on Bateau Casse Drive in the residential neighborhood of Belle Isle in the parish of St. David, there is good infrastructure at the property's boundary including a concrete road, electricity and water. Belle Isle Development is governed by a Covenant. It is approximately 40 minutes from the International Airport.