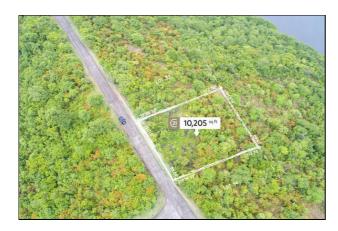

## 60,676

District/Area: Belle Isle (St.David)
Region/Country: Grenada
Prop.Type: Vacant Land
Prop.View: Ocean View - Partial
Land Area: 12,602 ft²
Class: Residential

#### **Remarks**

This rectangular plot faces East/North-East and enjoys a view of the Atlantic ocean and lush green mountainous terrain of Grenada in the distance. Located on Bateau Casse Drive in the residential neighborhood of Belle Isle in the parish of St. David, there is good infrastructure at the property's boundary including a concrete road, electricity and water. Belle Isle Development is governed by a Covenant. It is approximately 40 minutes from the International Airport.