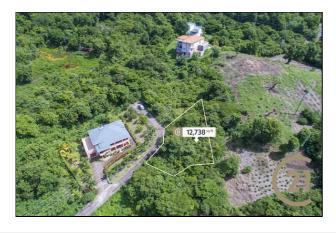

## Vacant Land

70,703

District/Area: Levera (St.Patrick)
Region/Country: Grenada
Prop.Type: Vacant Land
Prop.View: Mountain View
Land Area: 12,738 ft²
Class: Residential

## Remarks

Nicely elevated lot with views of Bedford Point and Levera and walking distance to Levera Beach. Very peaceful and quiet neighborhood.

It is accessible from the unpaved Levera public road on the road in front of Bedford Cresent and Lakeview drive. Ideal for a vacation or retirement home.