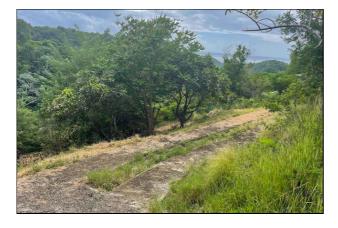

## Remarks

This land has a pretty view of the hills and mountains. A concrete access road is already in place, within the land. The land is sloped with a ravine at the very back. Beaton is 20-25 minutes away from the Capital of St. Georges, or the pristine beaches of Grand Anse, and 30 minutes from Maurice Bishop International Airport.