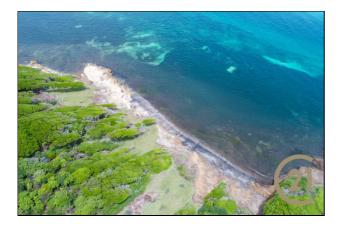

## Bayaleau Beach Front Lot

MLS# 1145332

Vacant Land

299,000

District/Area: Carriacou Region/Country: Grenada Prop.Type: Vacant Land Prop.View: Beach Front Land Area: 40,242 ft<sup>2</sup> Class: Residential

## Remarks

Close to one acre of beachfront land featuring 100ft of beach bordering the north coast of Carriacou known as Bayaleau. The land has captivating views of the Grenadine islands, constant trade winds, spectacular full moons and sunrises, surrounded by pristine blue waters and is a quick boat ride to neighboring islands such as Saline, White island and more. Great opportunity to build a custom home, guest house, hostel or the likes.