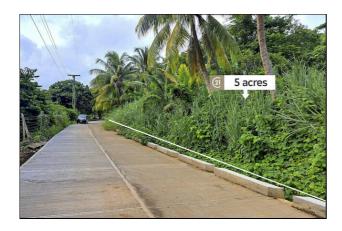

### Remarks

Gently sloping to relatively flat lot of land located in the quiet neighborhood of Baillies Bacolet ideal for the buyer who is looking to build a home and grow their own food or Farm. The land already has bearing fruit trees. The lot is located about 30 minutes drive away from the International Airport, St. George's University and the world famous Grand Anse Beach.