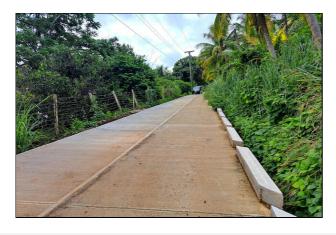

## **Remarks**

Gently sloping to relatively flat lot of land located in the quiet neighborhood of Baillies Bacolet ideal for the buyer who is looking to build a home and grow their own food or Farm. The lot measures approximately 218,889 Sq. Ft. The land already has bearing fruit trees. The lot is located about 30 minutes drive away from the International Airport, St. George's University and the world famous Grand Anse Beach.